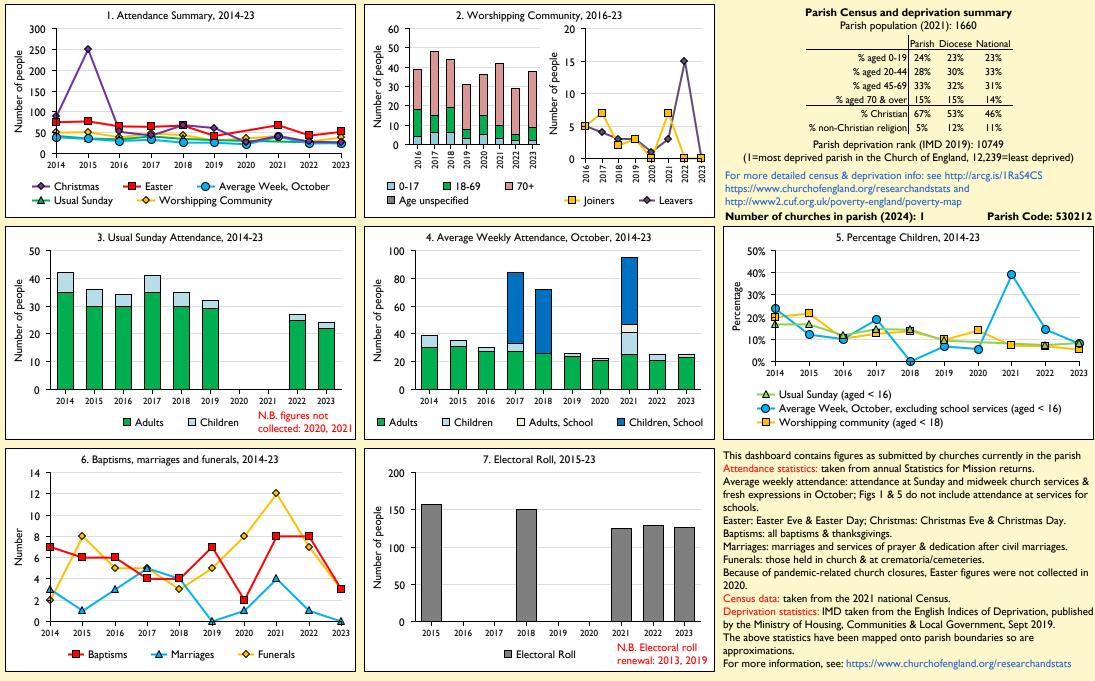

## SfM Dashboard for the Parish of Barton: St Lawrence in the deanery of GARSTANG

Variations in attendance from year to year may be the result of changes in the number of churches that submitted returns, or changes in parish/benefice structure. Number of churches included in returns: 2014 1;2015 1;2016 1;2017 1;2018 1;2019 1;2020 1;2021 1;2022 1;2023 1.